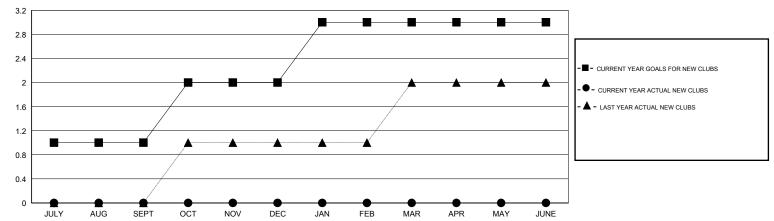

## **LOCATION TEXAS**

GMT CA 1

| Clubs                    |                  |                   |                  |                  | Members                  |                    |                                     |                    |                  |  |
|--------------------------|------------------|-------------------|------------------|------------------|--------------------------|--------------------|-------------------------------------|--------------------|------------------|--|
|                          | RESUI            | LTS FOR 2014-2015 | i                |                  | RESULTS FOR 2014-2015    |                    |                                     |                    |                  |  |
| QUARTER                  | NEW CLUB<br>GOAL | NEW CLUBS         | DROPPED<br>CLUBS | NET<br>GAIN/LOSS | QUARTER                  | NEW MEMBER<br>GOAL | CHARTER AND<br>NEW MEMBERS<br>ADDED | DROPPED<br>MEMBERS | NET<br>GAIN/LOSS |  |
| JULY/AUG/SEPT            | 1                | 0                 | 1                | -1               | JULY/AUG/SEPT            | 34                 | 43                                  | 64                 | -21              |  |
| OCT/NOV/DEC  JAN/FEB/MAR | 1<br>1           | 0                 | 0<br>0           | 0                | OCT/NOV/DEC  JAN/FEB/MAR | 25<br>29           | 0<br>0                              | 0<br>0             | 0<br>0           |  |
| APR/MAY/JUNE             | 0                | 0                 | 0                | 0                | APR/MAY/JUNE             | 18                 | 0                                   | 0                  | 0                |  |

### GOALS AND ACTUAL NEW CLUBS CUMULATIVE