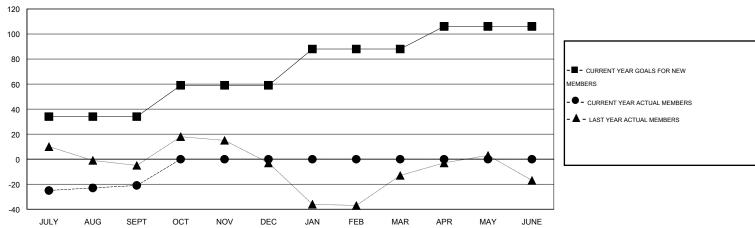

## **LOCATION TEXAS**

GMT CA 1

| Clubs                    |                  |                   |                  |                  | Members                  |                    |                                     |                    |                  |  |
|--------------------------|------------------|-------------------|------------------|------------------|--------------------------|--------------------|-------------------------------------|--------------------|------------------|--|
|                          | RESUI            | LTS FOR 2014-2015 | i                |                  | RESULTS FOR 2014-2015    |                    |                                     |                    |                  |  |
| QUARTER                  | NEW CLUB<br>GOAL | NEW CLUBS         | DROPPED<br>CLUBS | NET<br>GAIN/LOSS | QUARTER                  | NEW MEMBER<br>GOAL | CHARTER AND<br>NEW MEMBERS<br>ADDED | DROPPED<br>MEMBERS | NET<br>GAIN/LOSS |  |
| JULY/AUG/SEPT            | 1                | 0                 | 1                | -1               | JULY/AUG/SEPT            | 34                 | 43                                  | 64                 | -21              |  |
| OCT/NOV/DEC  JAN/FEB/MAR | 1<br>1           | 0                 | 0<br>0           | 0                | OCT/NOV/DEC  JAN/FEB/MAR | 25<br>29           | 0<br>0                              | 0<br>0             | 0<br>0           |  |
| APR/MAY/JUNE             | 0                | 0                 | 0                | 0                | APR/MAY/JUNE             | 18                 | 0                                   | 0                  | 0                |  |

#### GOALS AND ACTUAL MEMBERS CUMULATIVE

| DROPPED CLUBS: 1  DROPPED MEMBERS |          | 16 CLUBS OF 55 ADDED 1 OR MORE NEW MEMBERS | GENDER DISTRIBU  MALE  FEMALE         | TION<br>1,284 (73.67%)<br>459 (26.33%) |            |
|-----------------------------------|----------|--------------------------------------------|---------------------------------------|----------------------------------------|------------|
| DECEASED CLUB CANCELLED           | 5<br>0   | CLICK HERE FOR HEALTH ASSESSMENT DATA      | FAMILY UNIT MEMBERS HEAD OF HOUSEHOLD |                                        | 237<br>115 |
| TOTAL TOTAL                       | 59<br>64 |                                            | NON-HEAD OF HOUSEHOLD                 |                                        | 122        |